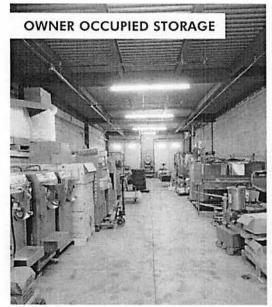

------------------------|------------------------------------|
| District Ventures Kitchen | 20,788 sq. ft. | \$6.75 per sq. ft. net/year | Mar. 31, 2025<br>(2 x 5-year ext.) |
| The Arepa Republic        | 756 sq. ft.    | \$1,600 net/month           | Jan. 14, 2023<br>(1 x 5-year ext.) |
| Cucina Mauro              | 600 sq. ft.    | \$2,000 gross/month         | Jan. 14, 2022<br>(1 x 2-year ext.) |
| Owner-Occupied            | 2,856 sq. ft.  |                             | Vacant                             |



### DOCUMENTATION

- Phase I Environmental; S2S Environmental (Dec. 24, 2020)
- Phase II Environmental; G2S Environmental (Sept. 21, 2019)
- Physical Building Condition Assessment; RJC Engineers (Jan. 26, 2021)
- Floor Plan
- Detailed Rent Roll
- Leases



### INTERIOR PHOTOS



















### MULTI-TENANT INDUSTRIAL INVESTOR/USER OPPORTUNITY

CBRE LIMITED | 2005 Sheppard Avenue East, Suite 800 | Toronto, ON | M2J 5B4 | www.cbre.ca

This disclaimer shall apply to CBRE Limited, Real Estate Brokerage, and to all other divisions of the Corporation; to include all employees and independent contractors ("CBRE"). All references to CBRE Limited herein shall be deemed to include CBRE, Inc. The information set out herein, including, without limitation, any projections, images, opinions, assumptions and estimates obtained from third parties (the "Information") has not been verified by CBRE, and CBRE does not represent, warrant or guarantee the accuracy, correctness and completeness of the Information. CBRE does not accept or assume any responsibility or liability, di