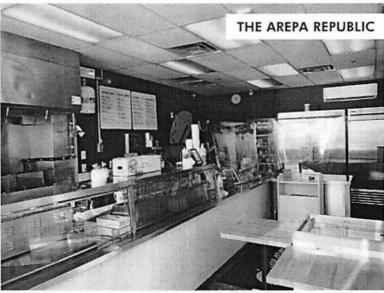

|----------------|-----------------------------|------------------------------------|
| District Ventures Kitchen | 20,788 sq. ft. | \$6.75 per sq. ft. net/year | Mar. 31, 2025<br>(2 x 5-year ext.) |
| The Arepa Republic        | 756 sq. ft.    | \$1,600 net/month           | Jan. 14, 2023<br>(1 x 5-year ext.) |
| Cucina Mauro              | 600 sq. ft.    | \$2,000 gross/month         | Jan. 14, 2022<br>(1 x 2-year ext.) |
| Owner-Occupied            | 2,856 sq. ft.  |                             | Vacant                             |



### DOCUMENTATION

- Phase I Environmental; S2S Environmental (Dec. 24, 2020)
- Phase II Environmental; G2S Environmental (Sept. 21, 2019)
- Physical Building Condition Assessment; RJC Engineers (Jan. 26, 2021)
- Floor Plan
- Detailed Rent Roll
- Leases



### INTERIOR PHOTOS



















### MULTI-TENANT INDUSTRIAL INVESTOR/USER OPPORTUNITY

CBRE LIMITED | 2005 Sheppard Avenue East, Suite 800 | Toronto, ON | M2J 5B4 | www.cbre.ca

This disclaimer shall apply to CBRE Limited, Real Estate Brokerage, and to all other divisions of the Corporation; to include all employees and independent contractors ("CBRE"). All references to CBRE Limited herein shall be deemed to include CBRE, Inc. The information set out herein, including, without limitation, any projections, images, opinions, assumptions and estimates obtained from third parties (the "Information") has not been verified by CBRE, and CBRE does not represent, warrant or guarantee the accuracy, correctness and completeness of the Information. CBRE does not accept or assume any responsi