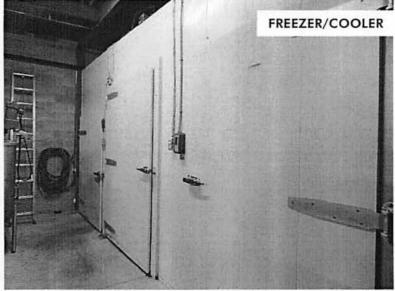

| Asking Price               | \$5,500,000 (\$220 per sq. ft.)                                                                                                                                       |
| Property Taxes             | \$81,411.38 (annual 2020)                                                                                                                                             |
| Legal Description          | LT 4 PL 4325 NORTH YORK; TORONTO<br>(N YORK) , CITY OF TORONTO                                                                                                        |
| Environmental Status       | Assume clean – Phase I & II completed                                                                                                                                 |





All information to be confirmed by Buyer

### TENANT PROFILE

| TENANT                    | UNIT SIZE      | LEASE RATE                  | LEASE EXPIRY                       |
|---------------------------|----------------|-----------------------------|------------------------------------|
| District Ventures Kitchen | 20,788 sq. ft. | \$6.75 per sq. ft. net/year | Mar. 31, 2025<br>(2 x 5-year ext.) |
| The Arepa Republic        | 756 sq. ft.    | \$1,600 net/month           | Jan. 14, 2023<br>(1 x 5-year ext.) |
| Cucina Mauro              | 600 sq. ft.    | \$2,000 gross/month         | Jan. 14, 2022<br>(1 x 2-year ext.) |
| Owner-Occupied            | 2,856 sq. ft.  |                             | Vacant                             |



### DOCUMENTATION

- Phase I Environmental; S2S E