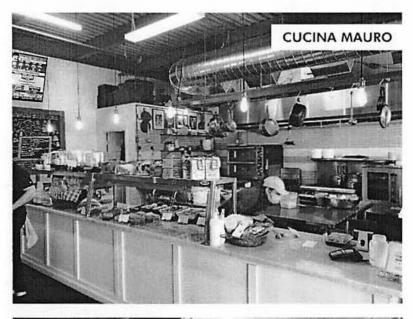

|
| Asking Price               | \$5,500,000 (\$220 per sq. ft.)                                                                                                                                       |
| Property Taxes             | \$81,411.38 (annual 2020)                                                                                                                                             |
| Legal Description          | LT 4 PL 4325 NORTH YORK; TORONTO<br>(N YORK) , CITY OF TORONTO                                                                                                        |
| Environmental Status       | Assume clean – Phase I & II completed                                                                                                                                 |





All information to be confirmed by Buyer

### TENANT PROFILE

| TENANT                    | UNIT SIZE      | LEASE RATE                  | LEASE EXPIRY                       |
|---------------------------|----------------|-----------------------------|------------------------------------|
| District Ventures Kitchen | 20,788 sq. ft. | \$6.75 per sq. ft. net/year | Mar. 31, 2025<br>(2 x 5-year ext.) |
| The Arepa Republic        | 756 sq. ft.    | \$1,600 net/month           | Jan. 14, 2023<br>(1 x 5-year ext.) |
| Cucina Mauro              | 600 sq. ft.    | \$2,000 gross/month         | Jan. 14, 2022<br>(1 x 2-year ext.) |
| Owner-Occupied            | 2,856 sq. ft.  |                             | Vacant                             |



### DOCUMENTATION

- Phase I Environmental; S2S